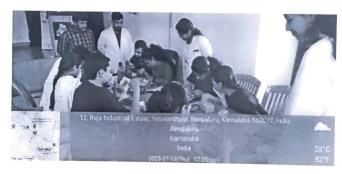

### Inter Departmental Meeting on 28.02.2024

Department of Prosthodontics cordially invites all the Staff Members & Post Graduate Students to the Inter Departmental Meeting on 28.02.2024, Wednesday at 9.30 A.M.

Topic: "Minimally Invasive prosthodontics- navigating the path"

Presenters: Dr. Haritha Suresh Kumar, Dr. Kavitha G, Dr. Mohanraj,

Dr. Vineeth A Dixit - 3rd MDS

**Venue: Auditorium** 

Dept. of Prosthodontics PROFESSOR & HEAD