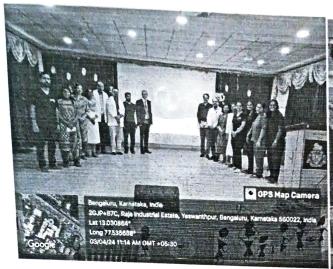

# A ROAD MAP TO INTELLECTUAL PROPERTY RIGHTS FROM A DENTAL PERSPECTIVE

A CDE program was organised by Department of Pediatric and Preventive Dentistry on 6<sup>th</sup> October 2023. Dr Shivayogi Hugar Professor and HOD KLE Dental College, Belgaum was invited as a speaker. He enlightened the gathering about Intellectual Property Rights. Faculty from other departments and post graduates of the college attended the same. The program was well appreciated by everyone.