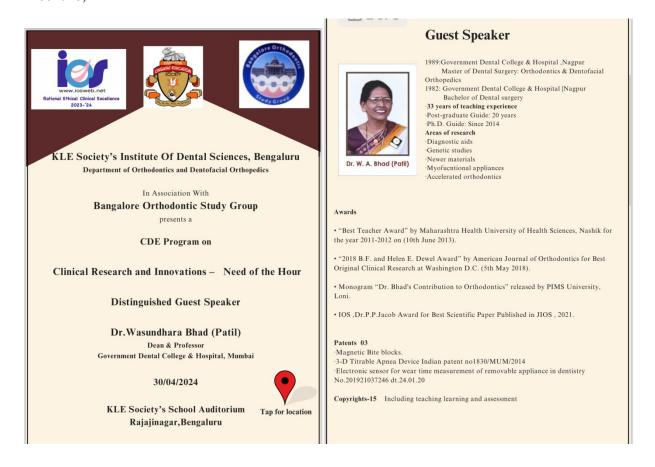

### **KLE Society's Institute of Dental Sciences Bangalore**

| Date: 30 <sup>th</sup> April 2024                          | <b>Lecture Series</b> |
|------------------------------------------------------------|-----------------------|
| TITLE: Clinical Research and Innovations- Need of the Hour |                       |
| EVENT:                                                     |                       |
| (Tick the appropriate)                                     |                       |
| CDE: 🗸                                                     |                       |
| Conference:                                                |                       |
| Workshop:                                                  |                       |
| Seminars:                                                  |                       |
| Teachers training:                                         |                       |
| Webinars:                                                  |                       |
| Others:                                                    |                       |
|                                                            |                       |
| PROGRAM:                                                   |                       |
| (Tick the appropriate)                                     |                       |
| International:                                             |                       |
| National:                                                  |                       |
|                                                            |                       |
| SPEAKERS: Dr. Wasundhara Bhad (Patil)                      |                       |

**DEPARTMENT/COLLABORATIONS: Department of Orthodontics in collaboration with Bangalore Orthodontic Study Group** 

### **DETAILS OF THE PROGRAM:**

The CDE Program was conducted on- "Clinical Research and Innovations- Need of the Hour" by distinguished guest speaker Dr. Wasundhara Bhad (Patil), Dean of GDC Mumbai.

The program was very well appreciated by both teachers and students.