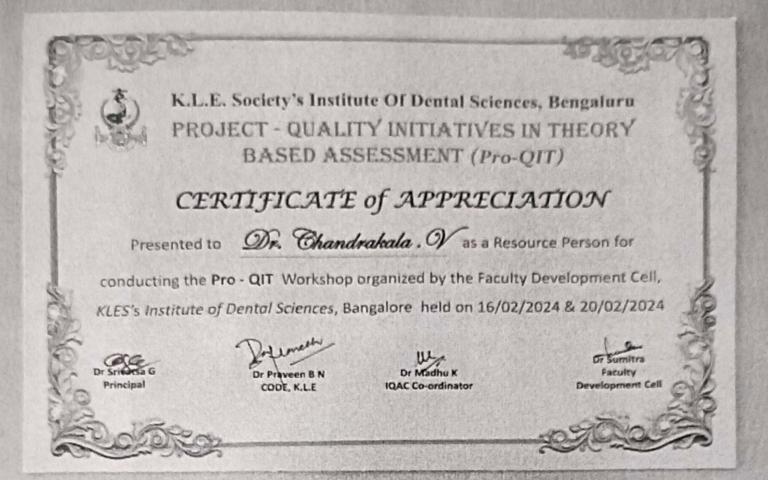

Academic & Training Institute's LMS page on <a href="mailto:support@raatilms.in">support@raatilms.in</a>, and enrol for the FCEM on LMS Course.

The master trainer workshops are scheduled from January 2024. Therefore, you are required to lodge your applications in hardcopies to Director, RGUHS Academic & Training Institute (RAATI), Jayanagar 4th T Block, Bengaluru – 560041, on or before 22.12.2023.

REGISTRAR (EVALUATION)

Heads of all affiliated Institutions.

PA to Vice-Chancellor / Registrar / Registrar (E), Finance Officer.

- 2. Deans of all Faculties to disseminate the information among the institutes under their Faculty.
- 3. Director, RGUHS Academic & Administrative Training Institute (RAATI).
- 4. System Analyst, Server Section to host it on University website.
- 5. Office copy.





## Photographs:













REMARKS: The Pro-QIT workshop was conducted as per the guidelines of RAATI under the guidance of Dr. Munir Ahmed Sir and it was successful in achieving the objectives of the program. The Schedule and Background reading materials were mailed in advance to Course Coordinator to keep the number of copies ready on the days of program. Feedback forms were collected by participants on workshop evaluation. Positive feedback was provided by the participants about Workshop and a Resource person, as an effective program with improvement of knowledge in Post-test, except for time duration given for workshop and participants requested that such workshops should be conducted for two days at least, as it enhances their deep learning about Educational Methodology and prep