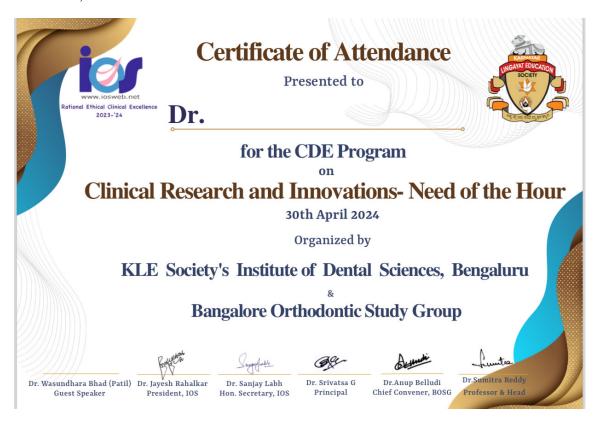

### Certificate;

### **KLE Society's Institute of Dental Sciences Bangalore**

| Date: 30 <sup>th</sup> April 2024                          | <b>Lecture Series</b> |
|------------------------------------------------------------|-----------------------|
| TITLE: Clinical Research and Innovations- Need of the Hour |                       |
| EVENT:                                                     |                       |
| (Tick the appropriate)                                     |                       |
| CDE: 🗸                                                     |                       |
| Conference:                                                |                       |
| Workshop:                                                  |                       |
| Seminars:                                                  |                       |
| Teachers training:                                         |                       |
| Webinars:                                                  |                       |
| Others:                                                    |                       |
|                                                            |                       |
| PROGRAM:                                                   |                       |
| (Tick the appropriate)                                     |                       |
| International:                                             |                       |
| National:                                                  |                       |
|                                                            |                       |
| SPEAKERS: Dr. Wasundhara Bhad (Patil)                      |                       |

### **DETAILS OF THE PROGRAM:**

The CDE Program was conducted on- "Clinical Research and Innovations- Need of the Hour" by distinguished guest speaker Dr. Wasundhara Bhad (Patil), Dean of GDC Mumbai.

The program was very well appreciated by both teachers and students.