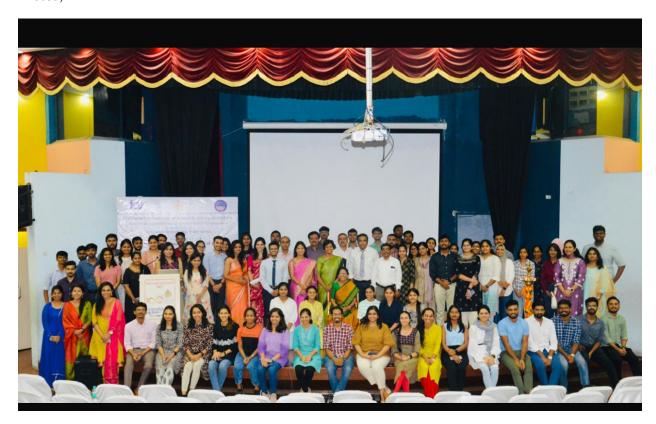

### Photos;

### **DETAILS OF THE PROGRAM:**

The CDE Program was conducted on- "Clinical Research and Innovations- Need of the Hour" by distinguished guest speaker Dr. Wasundhara Bhad (Patil), Dean of GDC Mumbai.

The program was very well appreciated by both teachers and students.

### **TOTAL NUMBER OF DELEGATES: 93**