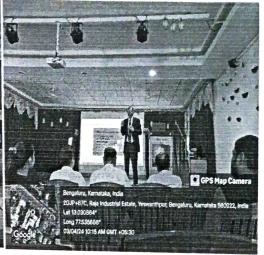

# A ROAD MAP TO INTELLECTUAL PROPERTY RIGHTS FROM A DENTAL PERSPECTIVE

A CDE program was organised by Department of Pediatric and Preventive Dentistry on 6<sup>th</sup> October 2023. Dr Shivayogi Hugar Professor and HOD KLE Dental College, Belgaum was invited as a speaker. He enlightened the gathering about Intellectual Property Rights. Faculty from other departments and post graduates of the college attended the same. The program was well appreciated by everyone.