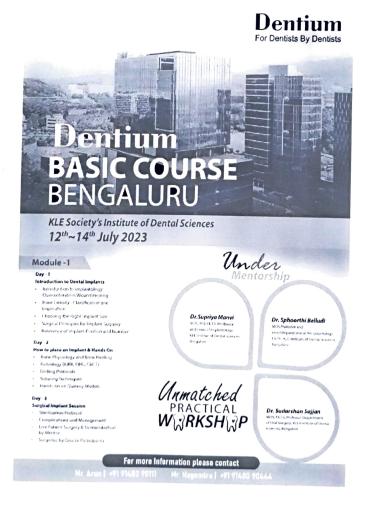

uturing techniques were given. This was followed by demonstration of suturing techniques by Dr. Sphoorthi. The participants of the program then placed implants on the models and did a hands-on of suturing techniques on the same under the guidance of Dr. Supriya, Dr. Sphoorthi and Dr. Sudarshan. Day 2 ended with a live-demonstration of implant placement on a patient by Dr. Sudarshan.

The final day of the first module was busy with all participants placing implants on patients under the guidance of Dr. Supriya, Dr. Sudarshan and the staff of Oral Surgery Department after attending a lecture by Dr. Sudarshan on importance of anatomical landmarks.

## **TOTAL NUMBER OF DELEGATES: 15**

\*Attach the scanned copies of the following:
Brochure
Certificates (if issued)
Photographs

#### Brochure



## KLE INSTITUTE OF DENTAL SCIENCES

## PROGRAM-IMPETE -ABASIC COURSE OF IMPLANTOLOGY

|                    | Y 1: 12.07.20    | 23                                                |                                 |               |                              |               |               |
|--------------------|------------------|---------------------------------------------------|---------------------------------|---------------|------------------------------|---------------|---------------|
| SL<br>NO           | SPEAK            | er                                                | EVENT                           |               |                              | TIMENG        |               |
| 1                  | DR.<br>SUDARSHAN |